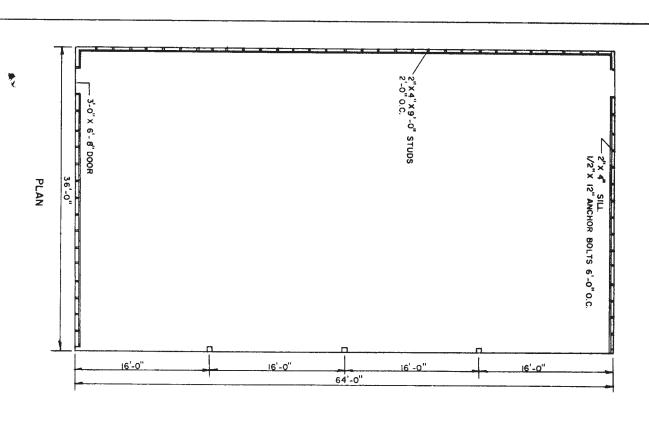

MIDWEST PLAN NO. 72045

Sheet 2 similar to sheet 2 of 72044

WITH ONE SIDE OPEN, THE BUILDING CAN BE USED FOR:
Beef housing and/or feeding.
Dairy resting barn.
Machinery housing.

WITH ALL SIDES CLOSED, THE BUILDING CAN BE USED FORInsulated:
Livestock housing.
Poultry housing.
Uninsulated:
Rural warehousing.
Machinery housing.