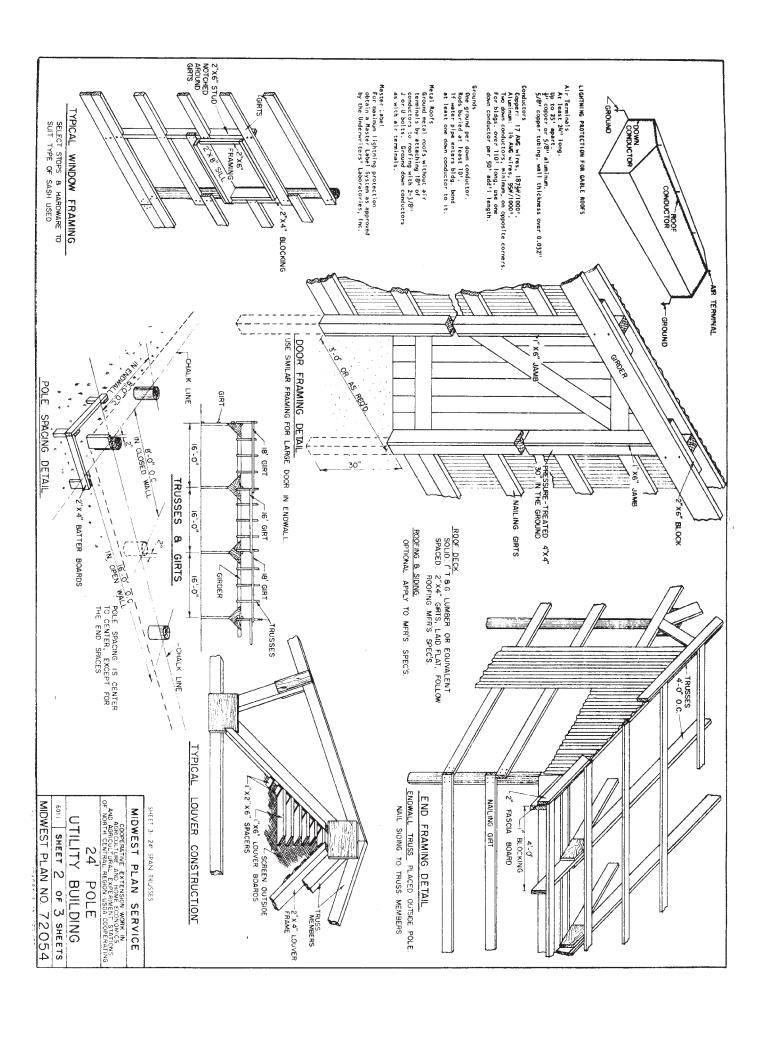

MIDWEST PLAN NO. 72057

BUILDING SECTIONS IN BILL OF MATERIALS (SCHEMATIC)

| ADDITIONAL CLOSING<br>NO. FBM NO. FBM | 43 85 85 85                                                                           | 18 2/3   9 1/3   6 1/3   14   14   14   14   14   14   14   1 | 74 2/3 7 74 2/3 84 4/8 10 160 160 160 160 160 160 160 160 160                                                                                                                                               |
|---------------------------------------|---------------------------------------------------------------------------------------|---------------------------------------------------------------|-------------------------------------------------------------------------------------------------------------------------------------------------------------------------------------------------------------|
| ADDIT                                 | 0-4-00                                                                                | n – n m                                                       | 32<br>32<br>32                                                                                                                                                                                              |
| BEGINNING<br>NO. FBM                  | 4<br>4<br>4<br>85 1/3                                                                 | 2 5 7 7 8 8 8 8 8 8 8 8 8 8 8 8 8 8 8 8 8                     | 7 7 74 2/3<br>7 84 2/3<br>10 160<br>1445<br>80 4445<br>82 25<br>5 25<br>1 2 34<br>1 2 34                                                                                                                    |
| DESCRIPTION                           | Cu. feet<br>5" Top x 16"<br>4" Top x 16"<br>2"x8"x16"0"<br>2"x8"x16"0"<br>2"x8"x16"0" | 2"x4"x 4"0"<br>2"x6"x6"0"<br>2"x6"x770"<br>See Page 3         | 2'x4'x 6'0'<br>2'x4'x 6'0'<br>2'x4'x 6'0'<br>2'x6'x 6'0'<br>Sq. feet<br>Sq. feet<br>In. feet Eaves trough<br>2'x4'x6'0'<br>1'x6'x 0''<br>Sq. ft. screen<br>4''x4'x 2'6''<br>Sq. ft. screen<br>4''x4'x 2'6'' |

Trusses Girts Skirt Siding Roofing

Louver

BUILDING SECTION (16' LONG)

Concrete Poles

Girders Bracin<del>g</del>.

MW PLAN 72054 REVERSE SIDE SHEET 1

Man door