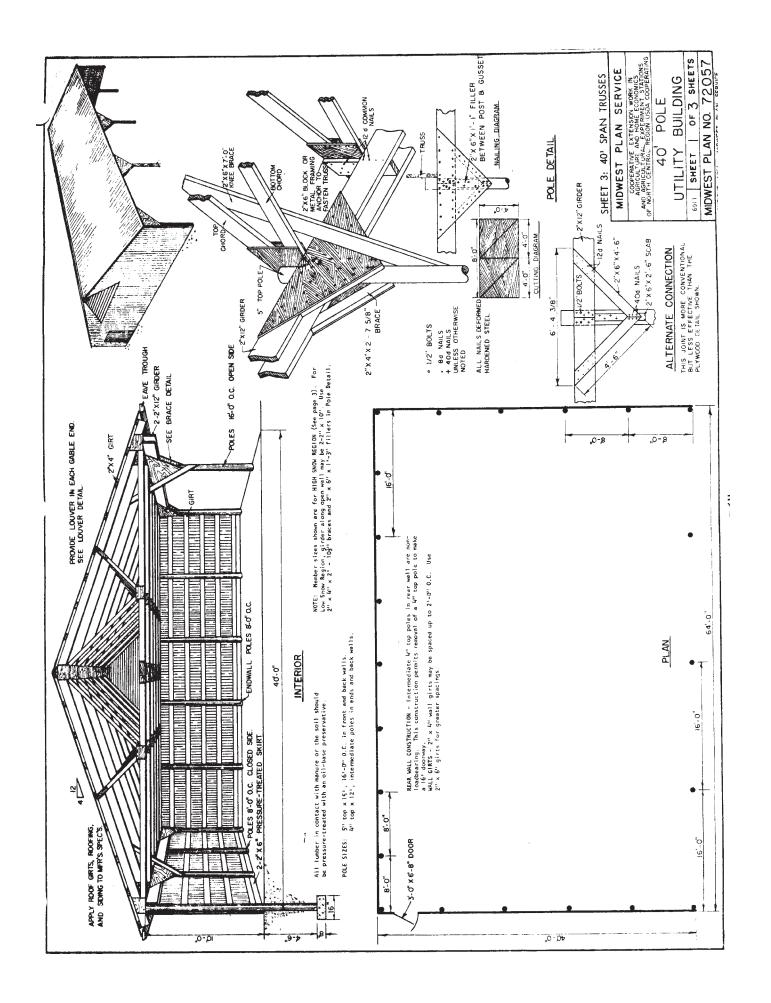

MIDWEST PLAN NO. 72057

BUILDING SECTIONS IN BILL OF MATERIALS (SCHEMATIC)

| ADDITIONAL CLOSING<br>NO. FBM NO. FBM | 43 85 85 85                                                                           | 18 2/3   9 1/3   6 1/3   14   14   14   14   14   14   14   1 | 74 2/3 7 74 2/3 84 4/8 10 160 160 160 160 160 160 160 160 160                                                                                                                                               |
|---------------------------------------|---------------------------------------------------------------------------------------|---------------------------------------------------------------|-------------------------------------------------------------------------------------------------------------------------------------------------------------------------------------------------------------|
| ADDIT                                 | 0-4-00                                                                                | n – n m                                                       | 32<br>32<br>32                                                                                                                                                                                              |
| BEGINNING<br>NO. FBM                  | 4<br>4<br>4<br>85 1/3                                                                 | 2 5 7 7 8 8 8 8 8 8 8 8 8 8 8 8 8 8 8 8 8                     | 7 7 74 2/3<br>7 84 2/3<br>10 160<br>1445<br>80 4445<br>82 25<br>5 25<br>1 2 34<br>1 2 34                                                                                                                    |
| DESCRIPTION                           | Cu. feet<br>5" Top x 16"<br>4" Top x 16"<br>2"x8"x16"0"<br>2"x8"x16"0"<br>2"x8"x16"0" | 2"x4"x 4"0"<br>2"x6"x6"0"<br>2"x6"x770"<br>See Page 3         | 2'x4'x 6'0'<br>2'x4'x 6'0'<br>2'x4'x 6'0'<br>2'x6'x 6'0'<br>Sq. feet<br>Sq. feet<br>In. feet Eaves trough<br>2'x4'x6'0'<br>1'x6'x 0''<br>Sq. ft. screen<br>4''x4'x 2'6''<br>Sq. ft. screen<br>4''x4'x 2'6'' |

Trusses Girts Skirt Siding Roofing

Louver

BUILDING SECTION (16' LONG)

Concrete Poles

Girders Bracin<del>g</del>.

MW PLAN 72054 REVERSE SIDE SHEET 1

Man door