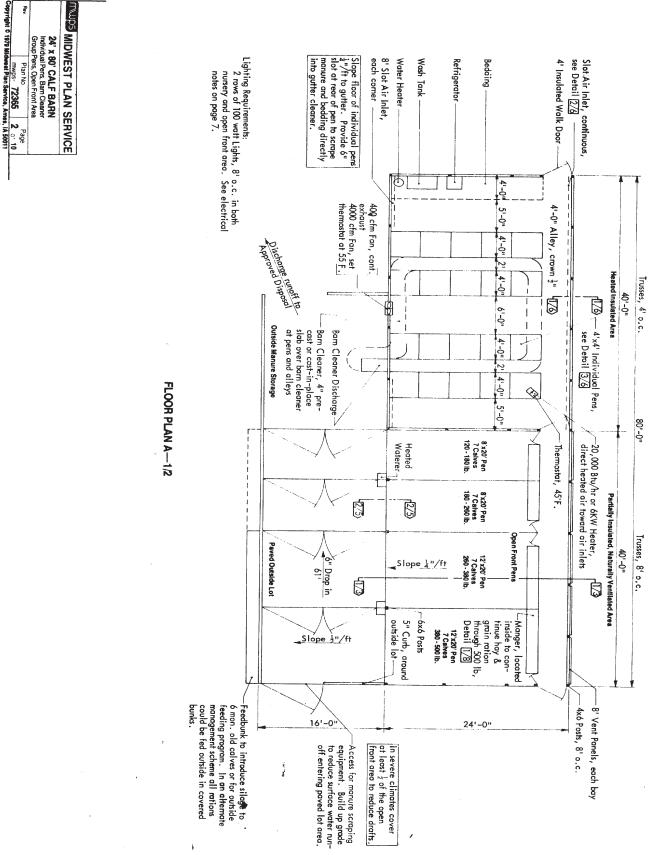

## MWPS-72365 24' x 80' Calf Barn

Individual pens, barn cleaner group pens, open front area. This plan is designed to meet the calfhousing reequirements of 100 milk-cow hear (100 cows in milk at any given time.) It is assumed that bull calves will be raised through weaning and then sold. Calves are kept in individual pens for at least six weeks. Group pens are more convenient for calves from 1 1/2 to 2 1/2 months old.