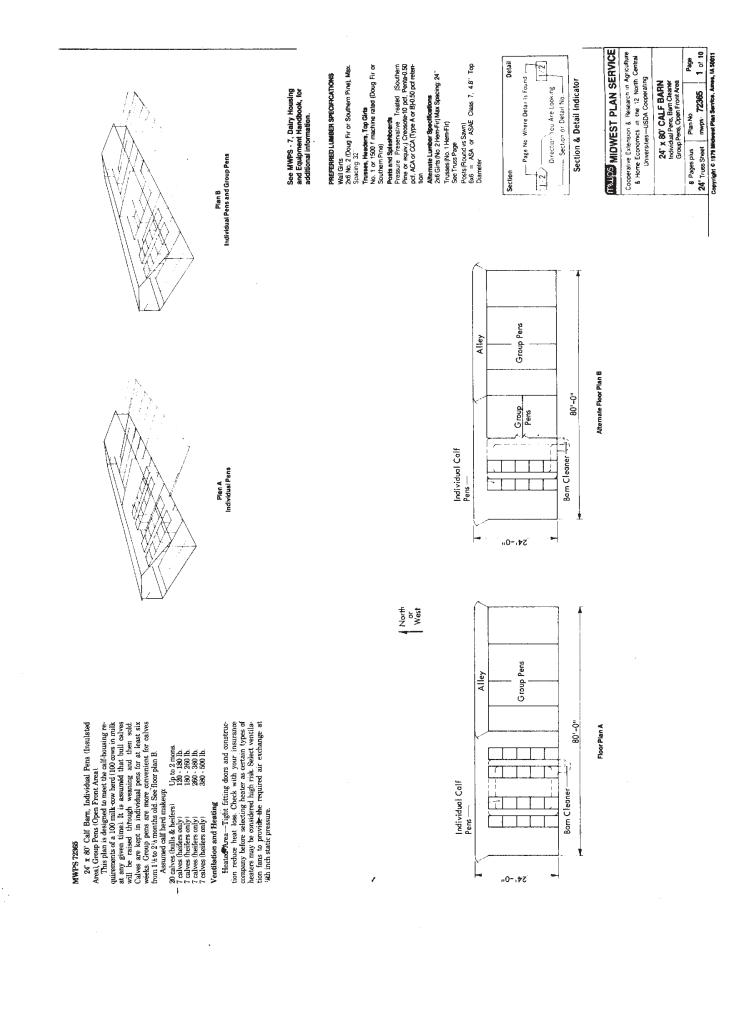

## MWPS-72365 24' x 80' Calf Barn

Individual pens, barn cleaner group pens, open front area. This plan is designed to meet the calfhousing reequirements of 100 milk-cow hear (100 cows in milk at any given time.) It is assumed that bull calves will be raised through weaning and then sold. Calves are kept in individual pens for at least six weeks. Group pens are more convenient for calves from 1 1/2 to 2 1/2 months old.